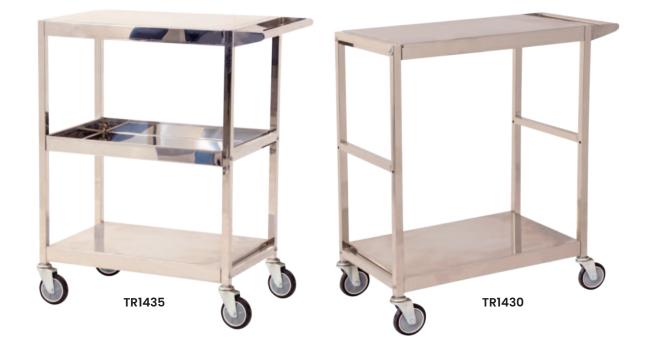

## Stainless Steel 2 & 3 Tier Trolleys

- Heavy duty stainless steel 2 and 3 tier trolleys which are great for use in hospitality areas.
- The shelves can be used as a flat platform or turned upside down and used as a tray
- Polyurethane castors 4 x swivel
- 304 grade stainless steel
- Overall Length Including Handle: 750mm

| Code   | Details        | Load<br>Capacity<br>(kg) | Castors<br>(mm) | Handle<br>Height<br>(mm) | Distance<br>Between<br>Trays (mm) | Tray Size<br>WxDxH (mm) | Platform<br>Size<br>(mm) | Unit<br>Weight<br>(kg) |
|--------|----------------|--------------------------|-----------------|--------------------------|-----------------------------------|-------------------------|--------------------------|------------------------|
| TR1430 | 2 Tier Trolley | 200                      | 100             | 910                      | 670                               | 600x400x50              | 655x400                  | 14                     |
| TR1435 | 3 Tier Trolley | 200                      | 100             | 910                      | 305                               | 600x400x50              | 655x400                  | 18                     |