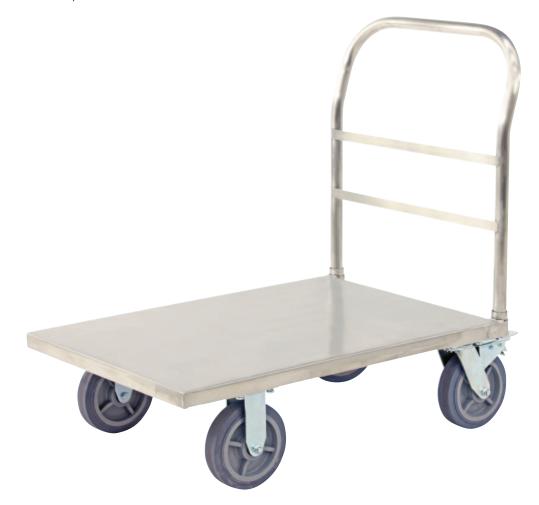

## **Stainless Steel Platform Trolleys**

- Heavy duty stainless steel platform trolley which is great for use in food and medical areas.
- Fixed handle
- 304 grade stainless steel
- Rubber castors 2 x fixed, 2 x swivel with brakes

| Code   | Load<br>Capacity (kg) | Castors<br>(mm) | Handle<br>Height (mm) | Platform<br>Size (mm) | Platform<br>Height (mm) | Unit<br>Weight (kg) |
|--------|-----------------------|-----------------|-----------------------|-----------------------|-------------------------|---------------------|
| TR1420 | 600                   | 200             | 970                   | 915x610               | 280                     | 41                  |
| TR1421 | 600                   | 200             | 970                   | 1220x610              | 280                     | 46                  |