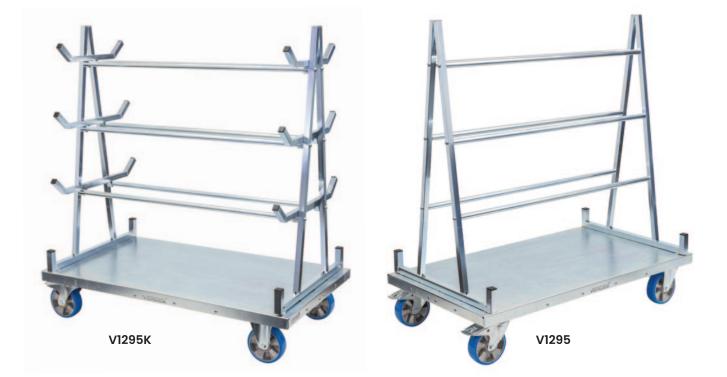

## A Frame Panel Carts (Polyurethane Wheels)

- The A frame panel trolley is ideal for transporting bulky items
- Optional trestle racks so that long product can be stored at different heights
- Zinc Finish
- Polyurethane castors 2 x fixed, 2 x swivel with brakes
- Castors: 160mm
- Range of accessories available to suit

| Code    | Details                               | Load<br>Capacity (kg) | Base Height<br>(mm) | Overall Size<br>(LxWxH) | Unit<br>Weight (kg) |
|---------|---------------------------------------|-----------------------|---------------------|-------------------------|---------------------|
| TR1295  | A Frame Panel Cart                    | 1000                  | 240                 | 1250x700x1350           | 55.5                |
| TR1295K | A Frame Panel Cart with Trestle Racks | 1000                  | 240                 | 1250x700x1350           | 60.5                |
| TR1291  | Entry Rollers to suit                 |                       |                     |                         |                     |
| TR1916  | Fork Pockets to suit                  |                       |                     |                         |                     |
| TR1920  | Trolley Towing Set to suit            |                       |                     |                         |                     |
| TR1920  | Trolley Towing Set to suit            |                       |                     |                         |                     |