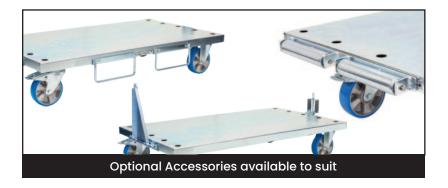

## A Frame Panel Carts (Polyurethane Wheels)

- The A frame panel trolley is ideal for transporting bulky items
- Optional trestle racks so that long product can be stored at different heights
- Zinc Finish
- Polyurethane castors 2 x fixed, 2 x swivel with brakes
- Castors: 160mm
- Range of accessories available to suit

| Code    | Details                               | Load<br>Capacity (kg) | Base Height<br>(mm) | Overall Size<br>(LxWxH) | Unit<br>Weight (kg) |
|---------|---------------------------------------|-----------------------|---------------------|-------------------------|---------------------|
| TR1295  | A Frame Panel Cart                    | 1000                  | 240                 | 1250x700x1350           | 55.5                |
| TR1295K | A Frame Panel Cart with Trestle Racks | 1000                  | 240                 | 1250x700x1350           | 60.5                |
| TR1291  | Entry Rollers to suit                 |                       |                     |                         |                     |
| TR1916  | Fork Pockets to suit                  |                       |                     |                         |                     |
| TR1920  | Trolley Towing Set to suit            |                       |                     |                         |                     |
| TR1920  | Trolley Towing Set to suit            |                       |                     |                         |                     |