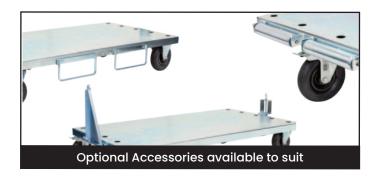

## Panel Carts with Adjustable Load Bars (Pneumatic Wheels)

- The Panel Cart is ideal for moving long/bulky products
- Bars can be set at different spacing so that a variety of different sized products can be transported.
- Zinc finish
- Pneumatic Wheels 2 x fixed, 2 x swivel with brakes
- Castors: 200mm
- Supplied standard with 2 load bars, but can be fitted with up to 5 bars at once
- · Range of accessories available to suit

| Code   | Details                              | Load Capacity<br>(kg) | Base Height<br>(mm) | Overall Size<br>LxWxH (mm) | Unit Weight<br>(kg) |
|--------|--------------------------------------|-----------------------|---------------------|----------------------------|---------------------|
| TR1294 | Panel Cart with Adjustable Load Bars | 1000                  | 240                 | 1250x700x1050              | 47.5                |
| TR1284 | High Load Bar to suit                |                       |                     |                            |                     |
| TR1285 | Low Load Bar to suit                 |                       |                     |                            |                     |
| TR1287 | Side Panels to suit                  |                       |                     |                            |                     |
| TR1291 | Entry Rollers to suit                |                       |                     |                            |                     |
| TR1292 | Add-On Tray to suit                  |                       |                     |                            |                     |
| TR1916 | Fork Pockets to suit                 |                       |                     |                            |                     |
| TR1920 | Trolley Towing Set to suit           |                       |                     |                            |                     |