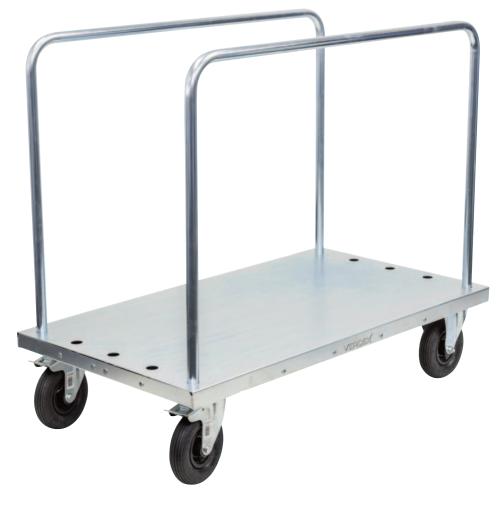

## Panel Carts with Adjustable Load Bars (Pneumatic Wheels)

- The Panel Cart is ideal for moving long/bulky products
- Bars can be set at different spacing so that a variety of different sized products can be transported.
- Zinc finish
- Pneumatic Wheels 2 x fixed, 2 x swivel with brakes
- Castors: 200mm
- Supplied standard with 2 load bars, but can be fitted with up to 5 bars at once
- · Range of accessories available to suit

| Code   | Details                              | Load Capacity<br>(kg) | Base Height<br>(mm) | Overall Size<br>LxWxH (mm) | Unit Weight<br>(kg) |
|--------|--------------------------------------|-----------------------|---------------------|----------------------------|---------------------|
| TR1294 | Panel Cart with Adjustable Load Bars | 1000                  | 240                 | 1250x700x1050              | 47.5                |
| TR1284 | High Load Bar to suit                |                       |                     |                            |                     |
| TR1285 | Low Load Bar to suit                 |                       |                     |                            |                     |
| TR1287 | Side Panels to suit                  |                       |                     |                            |                     |
| TR1291 | Entry Rollers to suit                |                       |                     |                            |                     |
| TR1292 | Add-On Tray to suit                  |                       |                     |                            |                     |
| TR1916 | Fork Pockets to suit                 |                       |                     |                            |                     |
| TR1920 | Trolley Towing Set to suit           |                       |                     |                            |                     |