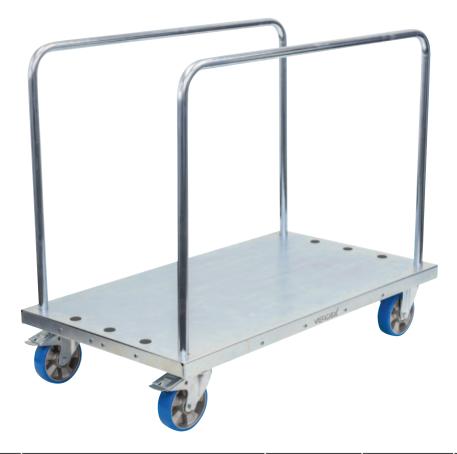

## Panel Carts with Adjustable Load Bars (Polyurethane Wheels)

- The Panel Cart is ideal for moving long/bulky products
- Bars can be set at different spacing so that a variety of different sized products can be transported.
- Zinc finish
- Polyurethane castors 2 x fixed, 2 x swivel with brakes
- Castors: 160mm
- Supplied standard with 2 load bars, but can be fitted with up to 5 bars at once
- Range of accessories available to suit

| Code   | Details                              | Load Capacity<br>(kg) | Base Height<br>(mm) | Overall Size<br>LxWxH (mm) | Unit Weight<br>(kg) |
|--------|--------------------------------------|-----------------------|---------------------|----------------------------|---------------------|
| TR1293 | Panel Cart with Adjustable Load Bars | 1000                  | 240                 | 1250x700x1050              | 47.5                |
| TR1284 | High Load Bar to suit                |                       |                     |                            |                     |
| TR1285 | Low Load Bar to suit                 |                       |                     |                            |                     |
| TR1287 | Side Panels to suit                  |                       |                     |                            |                     |
| TR1291 | Entry Rollers to suit                |                       |                     |                            |                     |
| TR1292 | Add-On Tray to suit                  |                       |                     |                            |                     |
| TR1916 | Fork Pockets to suit                 |                       |                     |                            |                     |
| TR1920 | Trolley Towing Set to suit           |                       |                     |                            |                     |