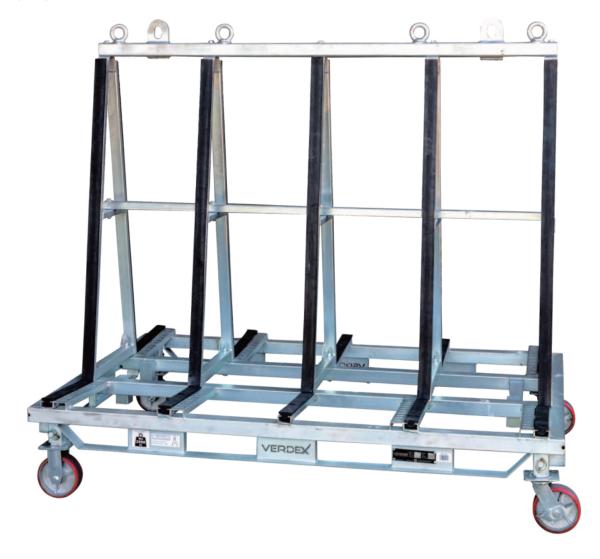

## Glass A-Frame Trolley -1800mm long

- Suitable for storing & transporting glass, stone & other sheet materials
- · Load is secured by 4 adjustable clamp bars
- Detachable ratchet straps supplied
- Rubber profiles protect the load from damage and help prevent movement
- · Heavy duty A Frame construction for maximum stability
- 4-way fork access and crane lugs fitted for transport by forklift or crane
- 150mm poly wheels with brakes allow easy manoeuvering around the worksite
- Wheel kit is designed for quick release with a provision for storage when not in use less space on a ute tray and fit through a standard doorway
- TR1281 base is designed with racking locators to suit storage in highbay racking
- Zinc finish

| Code   | Max Load<br>Width (mm) | Fork Pocket<br>Size (mm) | Overall Size<br>LxWxH (mm) | Unit<br>Weight (kg) |
|--------|------------------------|--------------------------|----------------------------|---------------------|
| TR1281 | 300                    | 250x80                   | 1800x1150x1620             | 130                 |