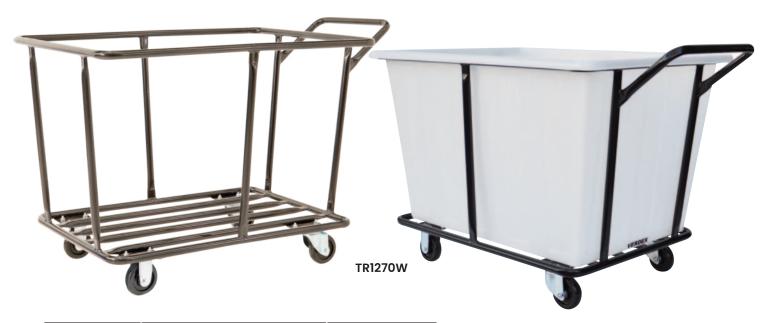

## Plastic Bin Trolleys (White)

- The TR1270W trolley includes one white heavy duty rotomoulded plastic tub
- 25mm steel tubular frame
- Overall Size of Trolley Including Handle (LxWxH): 1170x720x800mm
- 100mm nylon castors 2 fixed & 2 swivel
- Height From Ground To Top Rim of Trolley: 740mm
- Trolley Load Capacity: 400kg
- Tub Capacity: 280L
- Overall Size of Tub (LxWxH): 1040x730x600mm
- Internal Base Dimension of Tub (LxW): 780x500mm
- Internal Top Dimension of Tub (LxW): 910x615mm
- Unit weight of trolley with tub: 25kg
- Unit weight of tub by itself: 8.5kg
- Tubs are available to purchase seperately (SKU: TR1272)

| Code    | Details             | Unit<br>Weight (kg) |
|---------|---------------------|---------------------|
| TR1270W | Bin Trolley (White) | 25                  |
| TR1272  | White 280L Tub      | 8.5                 |