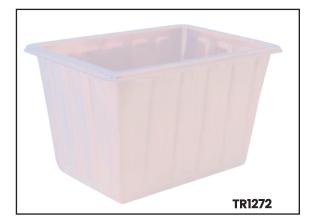

## Plastic Bin Trolleys (White)

- The TR1270W trolley includes one white heavy duty rotomoulded plastic tub
- 25mm steel tubular frame
- Overall Size of Trolley Including Handle (LxWxH): 1170x720x800mm
- 100mm nylon castors 2 fixed & 2 swivel
- Height From Ground To Top Rim of Trolley: 740mm
- Trolley Load Capacity: 400kg
- Tub Capacity: 280L
- Overall Size of Tub (LxWxH): 1040x730x600mm
- Internal Base Dimension of Tub (LxW): 780x500mm
- Internal Top Dimension of Tub (LxW): 910x615mm
- Unit weight of trolley with tub: 25kg
- Unit weight of tub by itself: 8.5kg
- Tubs are available to purchase seperately (SKU: TR1272)

| Code    | Details             | Unit<br>Weight (kg) |
|---------|---------------------|---------------------|
| TR1270W | Bin Trolley (White) | 25                  |
| TR1272  | White 280L Tub      | 8.5                 |