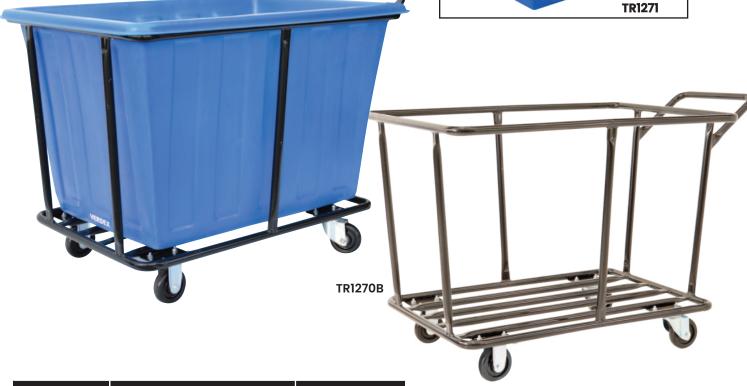

## Plastic Bin Trolleys (Blue)

- The TR1270B trolley includes one blue heavy duty rotomoulded plastic tub
- 25mm steel tubular frame
- Overall Size of Trolley Including Handle (LxWxH): 1170x720x800mm
- 100mm nylon castors 2 fixed & 2 swivel
- Height From Ground To Top Rim of Trolley: 740mm
- Trolley Load Capacity: 400kg
- Tub Capacity: 280L
- Overall Size of Tub (LxWxH): 1040x730x600mm
- Internal Base Dimension of Tub (LxW): 780x500mm
- Internal Top Dimension of Tub (LxW): 910x615mm
- Unit weight of trolley with tub: 25kg
- Unit weight of tub by itself: 8.5kg
- Tubs are available to purchase seperately (SKU: TR1271)

| Code    | Details            | Unit<br>Weight (kg) |
|---------|--------------------|---------------------|
| TR1270B | Bin Trolley (Blue) | 25                  |
| TR1271  | Blue 280L Tub      | 8.5                 |