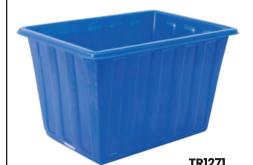

## Plastic Bin Trolleys (Blue)

- The TR1270B trolley includes one blue heavy duty rotomoulded plastic tub
- 25mm steel tubular frame
- Overall Size of Trolley Including Handle (LxWxH): 1170x720x800mm
- 100mm nylon castors 2 fixed & 2 swivel
- Height From Ground To Top Rim of Trolley: 740mm
- Trolley Load Capacity: 400kg
- Tub Capacity: 280L
- Overall Size of Tub (LxWxH): 1040x730x600mm
- Internal Base Dimension of Tub (LxW): 780x500mm
- Internal Top Dimension of Tub (LxW): 910x615mm
- Unit weight of trolley with tub: 25kg
- Unit weight of tub by itself: 8.5kg
- Tubs are available to purchase seperately (SKU: TR1271)

| Code    | Details            | Unit<br>Weight (kg) |
|---------|--------------------|---------------------|
| TR1270B | Bin Trolley (Blue) | 25                  |
| TR1271  | Blue 280L Tub      | 8.5                 |