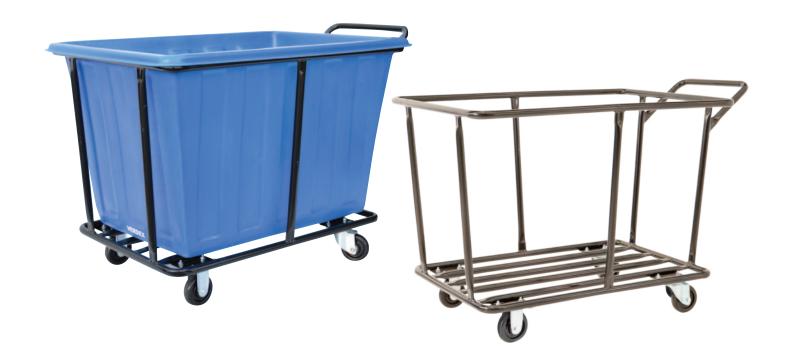

## Plastic Bin Trolleys (Blue)

- Heavy duty rotomoulded tub with 25mm steel tubular frame
- Internal Base Dimension (WxL): 500x780mm
- Internal Top Dimension (WxL): 615x910mm
- Outer Rim Dimension (WxL): 740x1045mm
- Height From Ground To Top Rim: 740mm
- Nylon castors 2 x fixed, 2 x swivel

| Code    | Details            | Load<br>Capacity<br>(kg) | Bin<br>Capacity<br>(L) | Castors<br>(mm) | Handle<br>Height<br>(mm) | Overall Size<br>LxWxH (mm) | Unit<br>Weight<br>(kg) |
|---------|--------------------|--------------------------|------------------------|-----------------|--------------------------|----------------------------|------------------------|
| TR1270B | Bin Trolley (Blue) | 400                      | 400                    | 100             | 780                      | 1200x740x780               | 25                     |