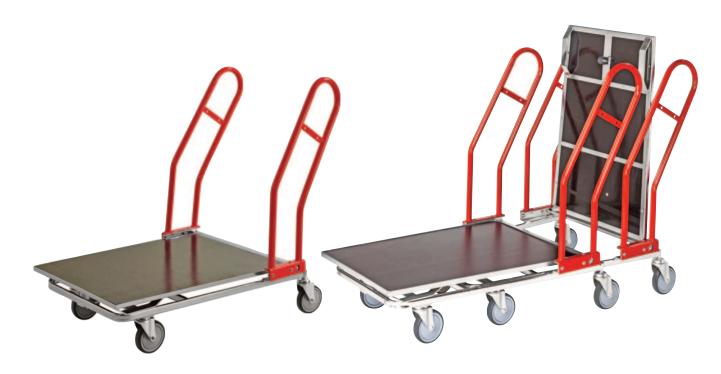

## **PRODUCT SPECIFICATION SHEET**

## **Nestable Stock Trolley**

- The Nestable Stock Trolley is ideal for transporting heavy boxes and other product, due to its wide surface area and high quality construction.
- This trolley is the perfect addition to any supermarket store or factory where numerous goods need to be stacked or moved frequently with ease
- Electro galvanised construction and powder coated handles
- Rubber castors 4 x swivel

| Code   | Load          | Castors | Platform  | Overall Size | Unit        |
|--------|---------------|---------|-----------|--------------|-------------|
|        | Capacity (kg) | (mm)    | Size (mm) | LxWxH (mm)   | Weight (kg) |
| TR1260 | 200           | 125     | 850x600   | 1170x700x980 | 22          |