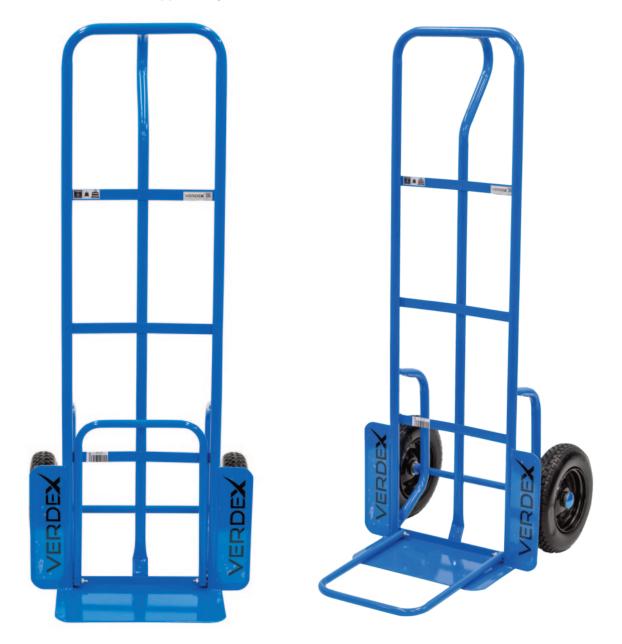

## P Handle Trolley with extended Foot (Flat free)

- This trolley's ergonomically designed handle allows for single handed control, making it ideal for transporting heavy cartons, boxes and various other objects in the office and delivery industries.
- Heavy duty welded steel construction for maximum strength
- Powdercoated steel frame with poly load protectors
- Flat free wheels for increased productivity
- 'P' shaped handle offers the user better comfort and allows single handed use
- Material: Welded Steel
- Drop down extendable base to support longer heavier loads

| Code   | Load          | Wheel Size | Foot Size | Overall Size | Unit        |
|--------|---------------|------------|-----------|--------------|-------------|
|        | Capacity (kg) | (mm)       | (WxD)     | (WxH)        | Weight (kg) |
| TR1257 | 300           | 280        | 350x240   | 525x1305     | 15          |