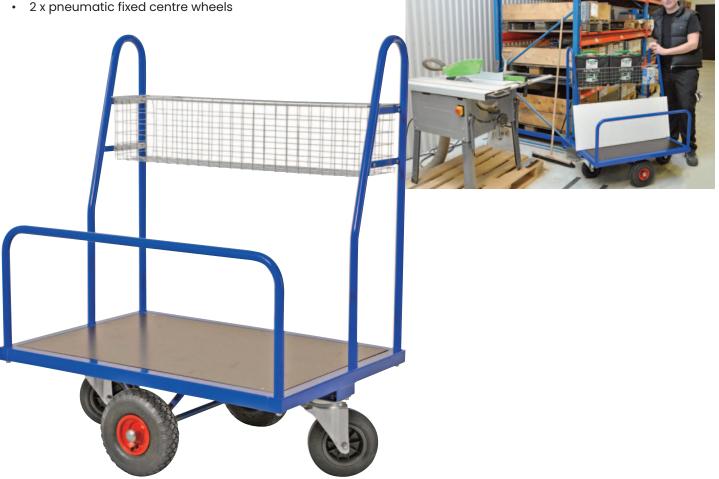

## **Construction Trolley**

- Ideal for transporting large and bulky items on rough ground due to the pneumatic wheels
- Construction trolley with steel tubular frame and • heavy duty plywood base
- Handy basket for storage of small items
- Very manoeuvrable due to the centre wheels .
- 2 x swivel rubber castors with brake
- 2 x pneumatic fixed centre wheels

| Code   | Load<br>Capacity (kg) | Pneumatic<br>Wheels (mm) | Rubber<br>Castors<br>(mm) | Platform Height<br>(mm) | Overall Size<br>LxWxH (mm) | Unit<br>Weight (kg) |
|--------|-----------------------|--------------------------|---------------------------|-------------------------|----------------------------|---------------------|
| TR1248 | 500                   | 260                      | 200                       | 320                     | 1000x700x1250              | 36                  |