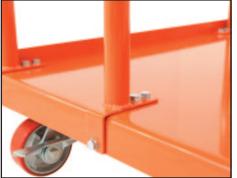

## Heavy Duty Panel Rack Cart- 200kg Capacity

These powder coated panel carts are ideal for moving large bulky goods including, timber sheets, plasterboard, mattresses etc.

- Middle divider post can be removed
- Space Between Bars: 310mm
- Polyurethane castors 2 x fixed, 2 x swivel with brakes

Bars can be removed if required for carrying of larger items

| Code   | Load<br>Capacity<br>(kg) | Castors<br>(mm) | Platform<br>Height (mm) | Platform<br>Size (mm) | Overall Size<br>LxWxH (mm) | Unit<br>Weight<br>(kg) |
|--------|--------------------------|-----------------|-------------------------|-----------------------|----------------------------|------------------------|
| TR1240 | 2000                     | 125             | 220                     | 770x915               | 770x915x970                | 79                     |