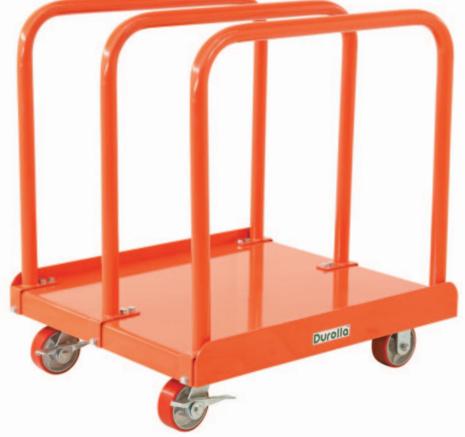

## Heavy Duty Panel Rack Cart- 200kg Capacity

These powder coated panel carts are ideal for moving large bulky goods including, timber sheets, plasterboard, mattresses etc.

- Middle divider post can be removed
- Space Between Bars: 310mm
- Polyurethane castors 2 x fixed, 2 x swivel with brakes

Bars can be removed if required for carrying of larger items

| Code   | Load<br>Capacity<br>(kg) | Castors<br>(mm) | Platform<br>Height (mm) | Platform<br>Size (mm) | Overall Size<br>LxWxH (mm) | Unit<br>Weight<br>(kg) |
|--------|--------------------------|-----------------|-------------------------|-----------------------|----------------------------|------------------------|
| TR1240 | 2000                     | 125             | 220                     | 770x915               | 770x915x970                | 79                     |