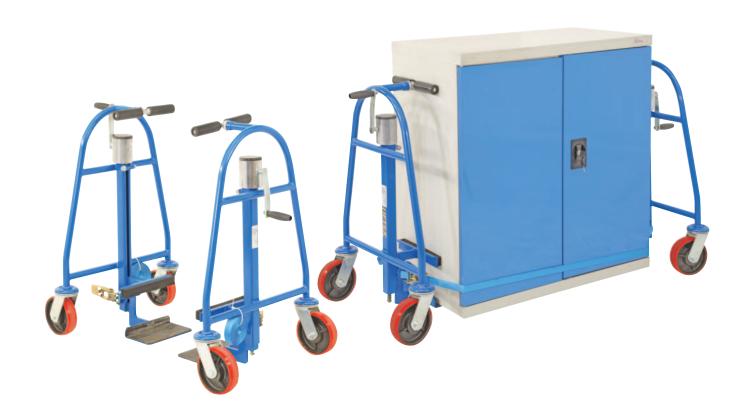

## **Furniture Mover Set**

- Great for moving heavy furniture and equipment
- Winch handle geared mechanism
- Non marking castors
- · Sold as a set of 2 only
- · Rachet straps are included

| Code   | Load<br>Capacity<br>(kg) | Castors<br>(mm) | Lifting<br>Height (mm) | Lifting Plate<br>Size (mm) | Overall Size<br>LxWxH (mm) | Weight per<br>Set of 2 (kg) |
|--------|--------------------------|-----------------|------------------------|----------------------------|----------------------------|-----------------------------|
| TR1225 | 600                      | 150             | 300                    | 120x225                    | 570x390x825                | 34                          |

Distributed By