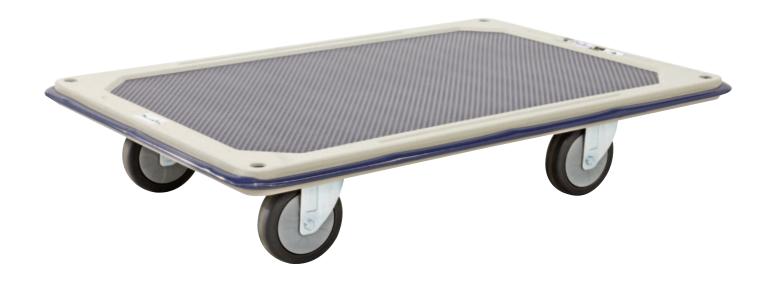

## **Flat Equipment Moving Dolly**

- Great for moving furniture and equipment due to their low height and high capacity
- Both models come with 4 heavy duty swivel castors
- TR1220 has a non slip vinyl platform with a PVC bumper strip around the edge. Supplied with polyurethane castors.

| Code   | Load<br>Capacity<br>(kg) | Castors<br>(mm) | Overall Size<br>LxWxH (mm) | Unit<br>Weight<br>(kg) |
|--------|--------------------------|-----------------|----------------------------|------------------------|
| TR1220 | 370                      | 125             | 920x620x180                | 15                     |