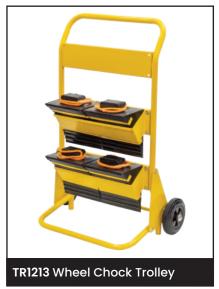

## Heavy Duty Wheel Chock Trolley

- The Heavy Duty Wheel Chock Trolley can be used as a portable storage solution for rubber wheel chocks.
- They are a great addition for loading docks, depots or parking areas.
- Finish: Powder coat Yellow
- TR1213 Capacity: 6 Heavy Duty Rubber Wheel Chocks
- TR1214 Capacity: 2 Heavy Duty Rubber Wheel Chocks
- Fitted with 2 Wheel Chock Holders (TR1214)
- Optional add-on Holder is available (TR1214)
- 200mm Rubber Wheels

| Code   | Details                         | Overall Size<br>(WxDxH) | Unit<br>Weight (kg) |
|--------|---------------------------------|-------------------------|---------------------|
| TR1213 | Wheel Chock Trolley             | 815x475x1130            | 16                  |
| TR1214 | Wall Mounted Wheel Chock Holder | 570x110x115             | 1                   |