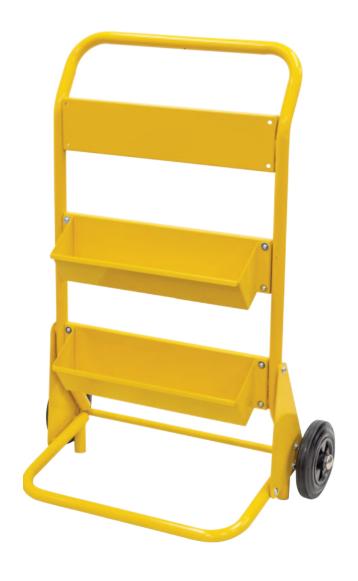

## Heavy Duty Wheel Chock Trolley

- The Heavy Duty Wheel Chock Trolley can be used as a portable storage solution for rubber wheel chocks.
- They are a great addition for loading docks, depots or parking areas.
- Finish: Powder coat Yellow
- TR1213 Capacity: 6 Heavy Duty Rubber Wheel Chocks
- TR1214 Capacity: 2 Heavy Duty Rubber Wheel Chocks
- Fitted with 2 Wheel Chock Holders (TR1214)
- Optional add-on Holder is available (TR1214)
- 200mm Rubber Wheels

| Code   | Details                         | Overall Size<br>(WxDxH) | Unit<br>Weight (kg) |
|--------|---------------------------------|-------------------------|---------------------|
| TR1213 | Wheel Chock Trolley             | 815x475x1130            | 16                  |
| TR1214 | Wall Mounted Wheel Chock Holder | 570x110x115             | 1                   |