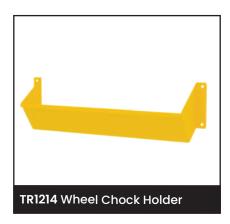

## Heavy Duty Wheel Chock Trolley

- The Heavy Duty Wheel Chock Trolley can be used as a portable storage solution for rubber wheel chocks.
- They are a great addition for loading docks, depots or parking areas.
- Finish: Powder coat Yellow
- TR1213 Capacity: 6 Heavy Duty Rubber Wheel Chocks
- TR1214 Capacity: 2 Heavy Duty Rubber Wheel Chocks
- Fitted with 2 Wheel Chock Holders (TR1214)
- Optional add-on Holder is available (TR1214)
- 200mm Rubber Wheels

| Code   | Details                         | Overall Size<br>(WxDxH) | Unit<br>Weight (kg) |
|--------|---------------------------------|-------------------------|---------------------|
| TR1213 | Wheel Chock Trolley             | 815x475x1130            | 16                  |
| TR1214 | Wall Mounted Wheel Chock Holder | 570x110x115             | 1                   |