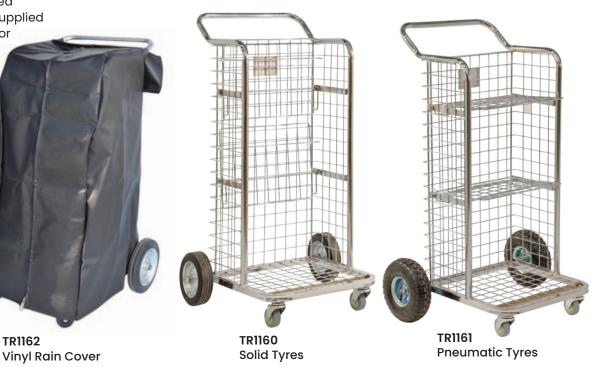

## **Court/Solicitors File Trolleys**

- These steel basket court trolleys are ideal for solicitors documents
- The trolley has 3 separate levels which are designed specially to fit lever arch files
- The 2 shelves fold back which gives more space for larger items and boxes
- Available with solid or pneumatic wheels
- Shelf Depth: 340mm
- Optional rain cover also available as pictured

Court trolleys are supplied assembled ready for immediate use

TR1162

| Code   | Details                                 | Front<br>Castors<br>(mm) | Rear<br>Castors<br>(mm) | Overall Size<br>LxWxH (mm) | Unit<br>Weight<br>(kg) |
|--------|-----------------------------------------|--------------------------|-------------------------|----------------------------|------------------------|
| TR1160 | Court Trolley - Solid Rear Wheels       | 80                       | 250                     | 620x640x1160               | 20                     |
| TR1161 | Court Trolley - Pneumatic Rear Wheels   | 80                       | 270                     | 620x740x1160               | 20                     |
| TR1162 | Vinyl Rain Cover to suit Court Trolleys |                          |                         |                            |                        |