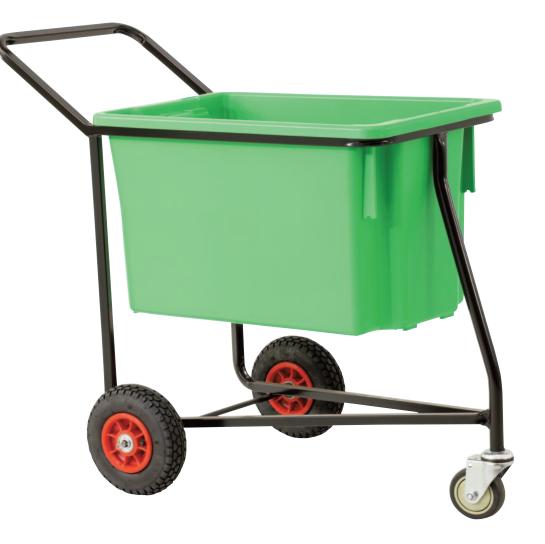

## **Ezi Mover Trolley**

- The Ezi Mover trolley is great for both indoor or outdoor use
- Black powder coated frame which fits 3 bin sizes
- Trolley shown with bin which is sold separately
- Rear pneumatic wheel and rubber front castor

| Code   | Load<br>Capacity<br>(kg) | Front<br>Castors<br>(mm) | Rear<br>Wheels<br>(mm) | Height to<br>top lip (mm) | Overall Size<br>LxWxH (mm) | Unit<br>Weight<br>(kg) |
|--------|--------------------------|--------------------------|------------------------|---------------------------|----------------------------|------------------------|
| TR1155 | 70                       | 125                      | 230                    | 730                       | 1040x570x860               | 10                     |