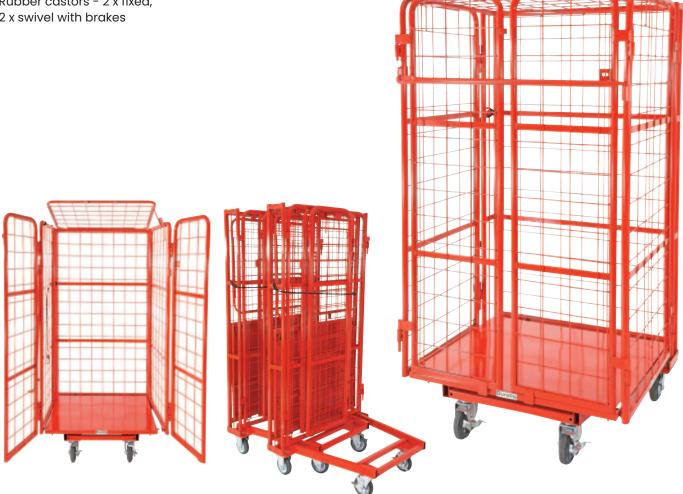

## Heavy Duty Cage Trolley (With Padlockable Doors & Roof)

- These cage trolleys are an ideal trolley for stock packing and goods movement
- The base folds up (as pictured) for compact storage which is great if you have multiple trolleys so they can be stored in a compact area
- These trolleys come with a removable bar at the front which when removed the doors can be opened and sides folded in
- Door is padlockable
- · Comes with signboard area on both sides
- Powder coated finish
- · Rubber castors 2 x fixed, 2 x swivel with brakes

| Code   | Load<br>Capacity (kg) | Castors<br>(mm) | Internal Size<br>LxWxH (mm) | Overall Size<br>LxWxH (mm) | Unit<br>Weight (kg) |
|--------|-----------------------|-----------------|-----------------------------|----------------------------|---------------------|
| TR1140 | 500                   | 125             | 750x820x1420                | 780x900x1700               | 70                  |