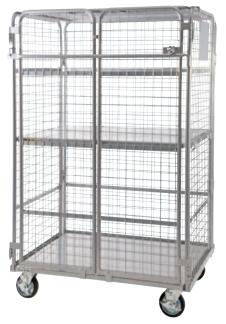

## Heavy Duty Security Cage (With Doors & Roof)

- · Fully lockable security cages
- These cage trolleys are an ideal trolley for stock packing and goods movement
- The base folds up for compact storage which is great if you have multiple trolleys so they can be stored in a compact area
- Optional heavy duty removable shelves available as pictured
- These trolleys come with a removable bar at the front which when removed the doors can be opened and sides folded in
- · Comes with signboard area on the side
- · Powder coated finish
- Base Height: 225mm
- Distance Between Shelves: 330, 360, 360, 300mm (bottom to top)
- Shelf Capacity: 125kg (evenly distributed)
- Rubber castors 2 x swivel, 2 x swivel with brakes

TR1136 with 2 shelves

| Code   | Details                         | Load<br>Capacity<br>(kg) | Castors<br>(mm) | Shelf<br>Size (mm) | Overall Size<br>LxWxH (mm) | Unit<br>Weight<br>(kg) |
|--------|---------------------------------|--------------------------|-----------------|--------------------|----------------------------|------------------------|
| TR1136 | Cage Trolley                    | 500                      | 150             | 1020x750           | 1100x880x1700              | 84                     |
| TR1137 | Optional Shelves to suit TR1136 |                          |                 |                    |                            |                        |