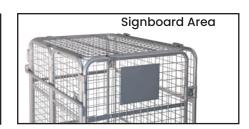

## Heavy Duty Security Cage (With Doors & Roof)

- · Fully lockable security cages
- These cage trolleys are an ideal trolley for stock packing and goods movement
- The base folds up for compact storage which is great if you have multiple trolleys so they can be stored in a compact area
- Optional heavy duty removable shelves available as pictured
- These trolleys come with a removable bar at the front which when removed the doors can be opened and sides folded in
- · Comes with signboard area on the side
- · Powder coated finish
- Base Height: 225mm
- Distance Between Shelves: 330, 360, 360, 300mm (bottom to top)
- Shelf Capacity: 125kg (evenly distributed)
- Rubber castors 2 x swivel, 2 x swivel with brakes