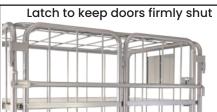

## Heavy Duty Security Cage (With Doors & Roof)

- · Fully lockable security cages
- These cage trolleys are an ideal trolley for stock packing and goods movement
- The base folds up for compact storage which is great if you have multiple trolleys so they can be stored in a compact area
- Optional heavy duty removable shelves available as pictured
- These trolleys come with a removable bar at the front which when removed the doors can be opened and sides folded in
- · Comes with signboard area on the side
- · Powder coated finish
- Base Height: 225mm
- Distance Between Shelves: 330, 360, 360, 300mm (bottom to top)
- Shelf Capacity: 125kg (evenly distributed)
- Rubber castors 2 x swivel, 2 x swivel with brakes