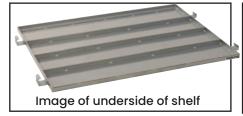

## Heavy Duty Security Cage (With Doors & Roof)

- · Fully lockable security cages
- These cage trolleys are an ideal trolley for stock packing and goods movement
- The base folds up for compact storage which is great if you have multiple trolleys so they can be stored in a compact area
- Optional heavy duty removable shelves available as pictured
- These trolleys come with a removable bar at the front which when removed the doors can be opened and sides folded in
- · Comes with signboard area on the side
- · Powder coated finish
- Base Height: 225mm
- Distance Between Shelves: 330, 360, 360, 300mm (bottom to top)
- Shelf Capacity: 125kg (evenly distributed)
- Rubber castors 2 x swivel, 2 x swivel with brakes

TR1136 with 2 shelves

| Code   | Details                         | Load<br>Capacity<br>(kg) | Castors<br>(mm) | Shelf<br>Size (mm) | Overall Size<br>LxWxH (mm) | Unit<br>Weight<br>(kg) |
|--------|---------------------------------|--------------------------|-----------------|--------------------|----------------------------|------------------------|
| TR1136 | Cage Trolley                    | 500                      | 150             | 1020x750           | 1100x880x1700              | 84                     |
| TR1137 | Optional Shelves to suit TR1136 |                          |                 |                    |                            |                        |