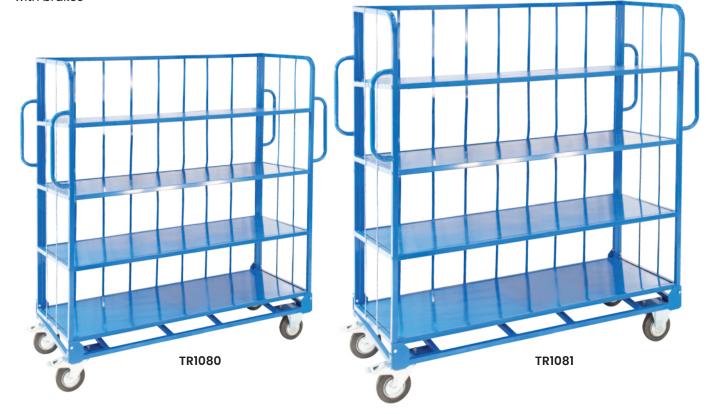

## **Heavy Duty Sloping 4 Shelf Trolleys**

- Heavy duty bolt together trolley which is great for stock picking
- 4 backwards sloping shelves which prevents items falling off
- Shelves are removable but not adjustable
- Shelves have 10° decline
- 350mm space between each shelf
- Push/pull handles on each end
- Rubber castors: 2 fixed, 2 swivel with brakes

Shelves are reinforced underneath for extra strength

| Code   | Details                             | Load<br>Capacity<br>(kg) | Castors<br>(mm) | Shelf<br>Size<br>(mm) | Overall Size<br>LxWxH (mm) | Unit<br>Weight<br>(kg) |
|--------|-------------------------------------|--------------------------|-----------------|-----------------------|----------------------------|------------------------|
| TR1080 | Sloping Shelf Trolley - 1410mm wide | 500                      | 150             | 1160x580              | 1410x620x1770              | 94                     |
| TR1081 | Sloping Shelf Trolley - 1730mm wide | 500                      | 150             | 1460x730              | 1730x770x1770              | 122                    |
|        |                                     |                          |                 |                       |                            |                        |