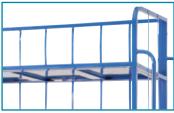

## **Heavy Duty Sloping 4 Shelf Trolleys**

- Heavy duty bolt together trolley which is great for stock picking
- 4 backwards sloping shelves which prevents items falling off
- Shelves are removable but not adjustable
- Shelves have 10° decline
- 350mm space between each shelf
- Push/pull handles on each end
- Rubber castors: 2 fixed, 2 swivel with brakes

Shelves are reinforced underneath for extra strength

| Code   | Details                             | Load<br>Capacity<br>(kg) | Castors<br>(mm) | Shelf<br>Size<br>(mm) | Overall Size<br>LxWxH (mm) | Unit<br>Weight<br>(kg) |
|--------|-------------------------------------|--------------------------|-----------------|-----------------------|----------------------------|------------------------|
| TR1080 | Sloping Shelf Trolley - 1410mm wide | 500                      | 150             | 1160x580              | 1410x620x1770              | 94                     |
| TR1081 | Sloping Shelf Trolley - 1730mm wide | 500                      | 150             | 1460x730              | 1730x770x1770              | 122                    |
|        |                                     |                          |                 |                       |                            |                        |