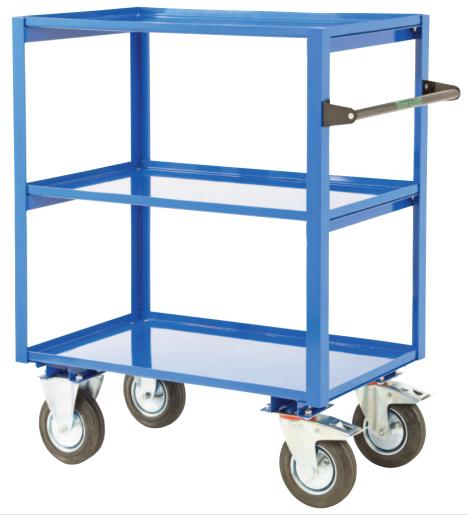

## **General Purpose 3 Tier Trolley**

- Strong general purpose warehouse trolleys which are great for order picking and general warehouse applications
- Middle shelf can be removed to make a 2 tier trolley if required
- Bolted steel construction
- Powder coated blue
- Rubber castors 2 x fixed, 2 x swivel with brakes

| (  | Code  | Load<br>Capacity<br>(kg) | Castors<br>(mm) | Handle<br>Height<br>(mm) | Tray<br>Size (mm) | Shelf<br>Heights (mm) | Overall Size<br>LxWxH (mm) | Unit<br>Weight<br>(kg) |
|----|-------|--------------------------|-----------------|--------------------------|-------------------|-----------------------|----------------------------|------------------------|
| TI | R1076 | 350                      | 200             | 970                      | 900x500           | 300 + 725 + 1150      | 1010x510x1150              | 60                     |