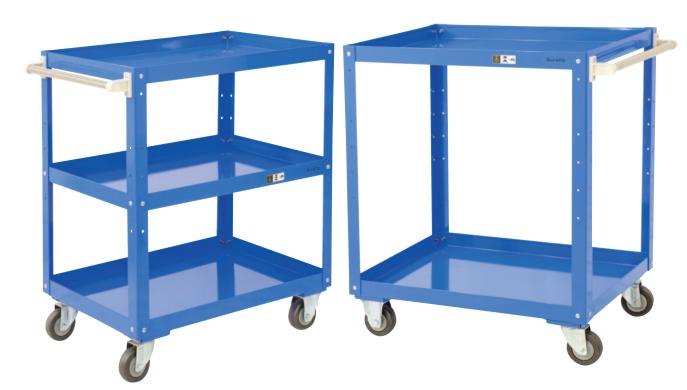

## **Prestige 2 & 3 Tier Trolleys**

Heavy duty steel trolleys which are great for dozens of uses in warehouses, schools, hospitals etc.

- · Powder coated steel construction
- Chrome steel handle with plastic end caps
- The shelves can be used as a flat platform or turned upside down and used as a tray
- Polyurethane castors 2 x fixed, 2 x swivel

| Code   | Details        | Load<br>Capacity (kg) | Castors<br>(mm) | Handle<br>Height (mm) | Shelf<br>Size (mm) | Overall Size<br>LxWxH (mm) | Unit<br>Weight<br>(kg) |
|--------|----------------|-----------------------|-----------------|-----------------------|--------------------|----------------------------|------------------------|
| TR1070 | 2 Tier Trolley | 200                   | 100             | 890                   | 750x500            | 830x500x930                | 18                     |
| TR1071 | 3 Tier Trolley | 200                   | 100             | 890                   | 750x500            | 830x500x930                | 22                     |