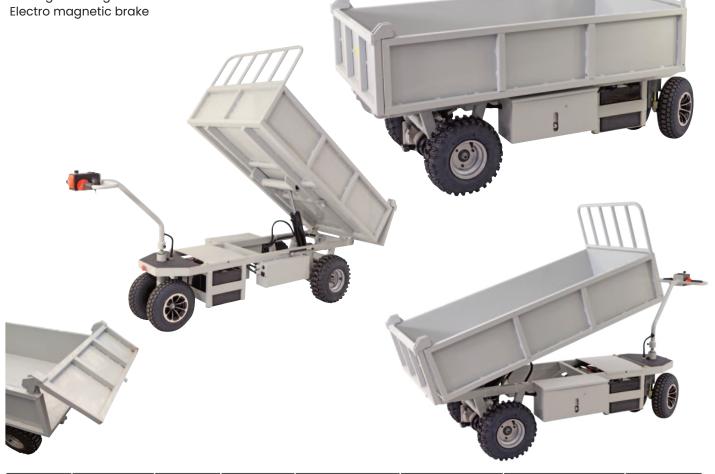

## **Powered Dump Truck**

- Great for dirt, bark and rubbish removal in outdoor areas •
- Emergency stop button •
- Forward and reverse drive .
- Variable speed controller •
- Powered by 3 x 12V • / 55Ah batteries
- Pneumatic wheels •
- Moving Speed: 5-8km/h
- Lift Time: 15 secs
- Lift Angle: 45 degrees •
- Electro magnetic brake

| Code   | Load<br>Capacity<br>(kg) | Wheels<br>(mm) | Handle<br>Height<br>(mm) | Tray Height<br>from Ground<br>(mm) | Tray Size<br>LxWxH (mm) | Overall Size<br>LxWxH (mm) | Unit<br>Weight<br>(kg) |
|--------|--------------------------|----------------|--------------------------|------------------------------------|-------------------------|----------------------------|------------------------|
| TR1067 | 800                      | 325            | 1000                     | 740                                | 1510x800x310            | 2250x810x1070              | 250                    |