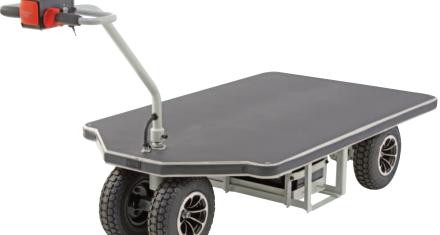

## **Large Powered Platform Trolley**

- Great for both indoor and outdoor use with high load capacity
- Platform has an anti-slip grip so that items don't slide off easily in transit
- Rubber bumper edge
- · Supplied with removable cage
- · Emergency stop button
- · Forward and reverse drive
- · Variable speed controller
- Powered by 3 x 12V / 55Ah batteries
- · Pneumatic wheels
- Clearance From Battery Box to Ground: 75mm
- Moving Speed: 5-8km/h
- Electro magnetic brake

Supplied standard with removable cage to prevent items falling off during transit

Durolla

| Code   | Load<br>Capacity (kg) | Wheels<br>(mm) | Handle<br>Height (mm) | Platform<br>Height (mm) | Platform Size<br>(mm) | Overall Size<br>with cage<br>LxWxH (mm) | Unit<br>Weight<br>(kg) |
|--------|-----------------------|----------------|-----------------------|-------------------------|-----------------------|-----------------------------------------|------------------------|
| TR1066 | 800                   | 310            | 950                   | 385                     | 1400x900              | 2070x900x980                            | 170                    |