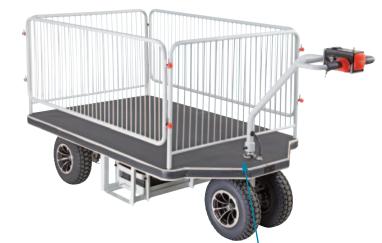

## **Large Powered Platform Trolley**

- Great for both indoor and outdoor use with high load capacity
- Platform has an anti-slip grip so that items don't slide off easily in transit
- Rubber bumper edge
- · Supplied with removable cage
- · Emergency stop button
- · Forward and reverse drive
- · Variable speed controller
- Powered by 3 x 12V / 55Ah batteries
- · Pneumatic wheels
- Clearance From Battery Box to Ground: 75mm
- Moving Speed: 5-8km/h
- Electro magnetic brake

Supplied standard with removable cage to prevent items falling off during transit

Durolla

| Code   | Load<br>Capacity (kg) | Wheels<br>(mm) | Handle<br>Height (mm) | Platform<br>Height (mm) | Platform Size<br>(mm) | Overall Size<br>with cage<br>LxWxH (mm) | Unit<br>Weight<br>(kg) |
|--------|-----------------------|----------------|-----------------------|-------------------------|-----------------------|-----------------------------------------|------------------------|
| TR1066 | 800                   | 310            | 950                   | 385                     | 1400x900              | 2070x900x980                            | 170                    |