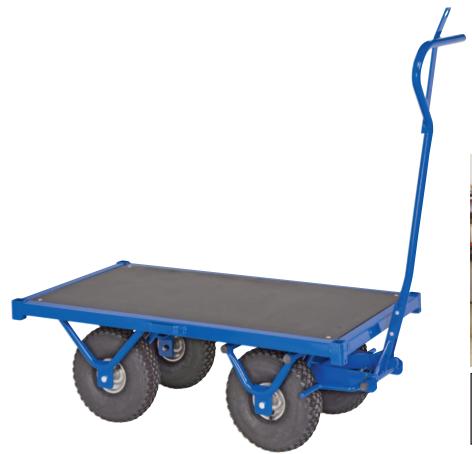

## **All Terrain Platform Trolley**

- The All Terrain Platform Trolley is perfect for construction sites and general warehouse use
- Heavy duty trolley construction
- · Handle activated brake
- Swivel handle for steering the trolley
- Powder coated frame with plywood deck
- Optional sides available
- 4 x pneumatic wheels with steel rim

| Code   | Details                                                          | Load<br>Capacity (kg) | Castors<br>(mm) | Overall Size<br>LxWxH (mm) | Unit<br>Weight (kg) |
|--------|------------------------------------------------------------------|-----------------------|-----------------|----------------------------|---------------------|
| TR1063 | All Terrain Platform Trolley                                     | 1300                  | 300             | 1200x690x397               | 49                  |
| TR1064 | Optional Sides to suit All Terrain Platform Trolley (300mm high) |                       |                 |                            |                     |