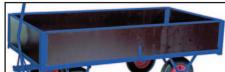

| Code   | Details                                                          | Load<br>Capacity (kg) | Castors<br>(mm) | Overall Size<br>LxWxH (mm) | Unit<br>Weight (kg) |
|--------|------------------------------------------------------------------|-----------------------|-----------------|----------------------------|---------------------|
| TR1063 | All Terrain Platform Trolley                                     | 1300                  | 300             | 1200x690x397               | 49                  |
| TR1064 | Optional Sides to suit All Terrain Platform Trolley (300mm high) |                       |                 |                            |                     |