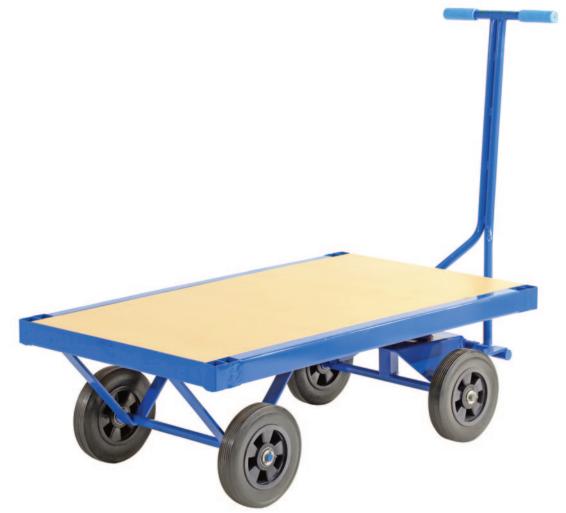

## **Timber Deck Wagon Platform Truck**

- Swivel handled platform truck for moving and turning easily
- The platform is reinforced with steel cross bars for extra strength
- Heavy duty timber platform
- Powder coated blue
- Rubber castors 2 x fixed, 2 x swivel

| Code   | Load<br>Capacity (kg) | Castors<br>(mm) | Handle<br>Height (mm) | Platform<br>Size<br>(mm) | Overall Size<br>LxWxH (mm) | Unit<br>Weight<br>(kg) |
|--------|-----------------------|-----------------|-----------------------|--------------------------|----------------------------|------------------------|
| TR1060 | 700                   | 250             | 1100                  | 1200x700                 | 1200x700x1100              | 60                     |