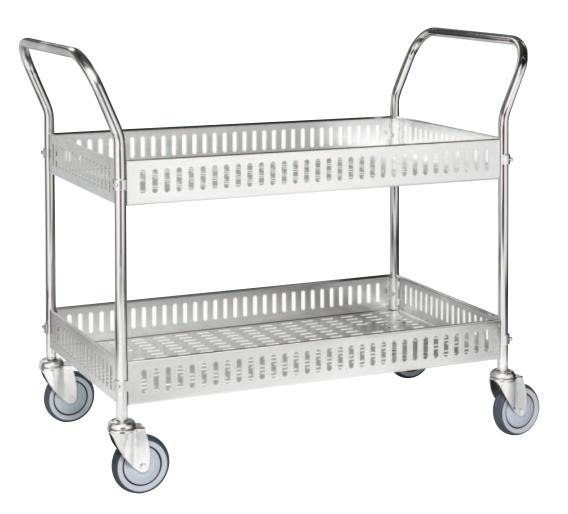

## **Service Cart With Side Rails**

- Ideal cart for use in environments such as restaurants, hospitals, libraries, retail stores, schools etc.
- Lightweight trolley yet very robust design
- Electro galvanised finish
- Rubber castors 2 x swivel, 2 x swivel with brake

| Code   | Load<br>Capacity<br>(kg) | Castors<br>(mm) | Distance<br>Between<br>Shelves (mm) | Height to Top<br>Shelf<br>(mm) | Tray Size<br>LxWxH (mm) | Overall Size<br>LxWxH (mm) | Unit<br>Weight<br>(kg) |
|--------|--------------------------|-----------------|-------------------------------------|--------------------------------|-------------------------|----------------------------|------------------------|
| TR1037 | 250                      | 125             | 325                                 | 705                            | 935x535x90              | 1130x550x940               | 24                     |