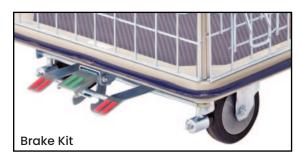

| Code   | Details                  | Load<br>Capacity<br>(kg) | Castors<br>(mm) | Handle<br>Height<br>(mm) | Platform<br>Size<br>(mm) | Platform<br>Height<br>(mm) | Overall Size<br>LxWxH (mm) | Unit<br>Weight<br>(kg) |
|--------|--------------------------|--------------------------|-----------------|--------------------------|--------------------------|----------------------------|----------------------------|------------------------|
| TR1035 | 2 Tier Trolley           | 220                      | 100             | 1010                     | 740x480                  | 140 + 660                  | 790x480x1010               | 23                     |
| TR1036 | 2 Tier Trolley           | 370                      | 125             | 1000                     | 920x620                  | 180 + 650                  | 960x620x1000               | 33                     |
| TR1005 | Brake Kit to suit TR1036 |                          |                 |                          |                          |                            |                            |                        |