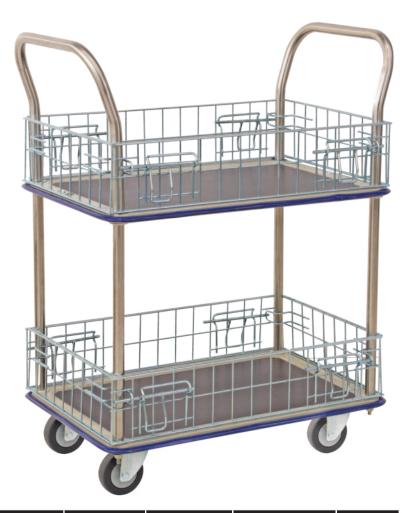

## Multi-Purpose 2 Tier Cage Trolleys

- General purpose 2 tier trolleys with wire sides which keep items on platform
- Powder coated steel construction with vinyl decks
- Surround bumper on perimeter of trolley
- Ergonomically designed with handle at optimum height
- Polyurethane castors 2 x fixed, 2 x swivel

| Code   | Details                  | Load<br>Capacity<br>(kg) | Castors<br>(mm) | Handle<br>Height<br>(mm) | Platform<br>Size<br>(mm) | Platform<br>Height<br>(mm) | Overall Size<br>LxWxH (mm) | Unit<br>Weight<br>(kg) |
|--------|--------------------------|--------------------------|-----------------|--------------------------|--------------------------|----------------------------|----------------------------|------------------------|
| TR1035 | 2 Tier Trolley           | 220                      | 100             | 1010                     | 740x480                  | 140 + 660                  | 790x480x1010               | 23                     |
| TR1036 | 2 Tier Trolley           | 370                      | 125             | 1000                     | 920x620                  | 180 + 650                  | 960x620x1000               | 33                     |
| TR1005 | Brake Kit to suit TR1036 |                          |                 |                          |                          |                            |                            |                        |