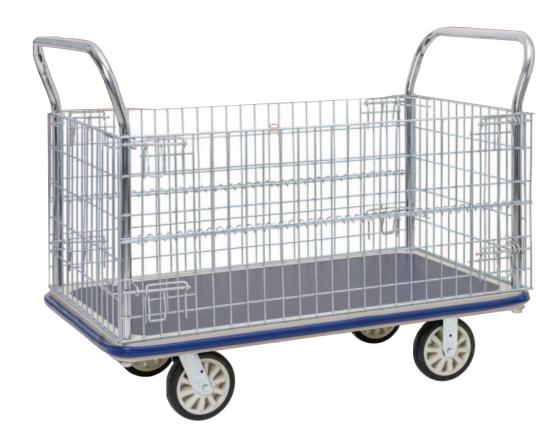

## Extra Large Prestige Platform Trolley (with cage)

- Wire cage has fold down sides to make loading and unloading easier
- · Powder coated steel construction with vinyl decks
- Surround bumper on perimeter of trolley
- Cage Height: 770mm
- Polyurethane castors 2 x fixed, 2 x swivel

| Code   | Details          | Load<br>Capacity<br>(kg) | Castors<br>(mm) | Handle<br>Height<br>(mm) | Platform<br>Size<br>(mm) | Platform<br>Height<br>(mm) | Overall Size LxWxH<br>(mm) | Unit<br>Weight<br>(kg) |
|--------|------------------|--------------------------|-----------------|--------------------------|--------------------------|----------------------------|----------------------------|------------------------|
| TR1032 | Platform Trolley | 500                      | 200             | 1000                     | 1170x770                 | 240                        | 1270x770x1000              | 47                     |