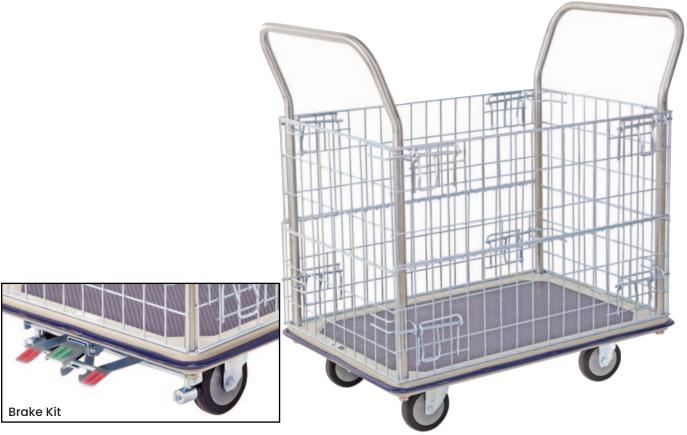

## **Multi-Purpose Cage Trolleys**

- Industrial quality trolleys with cage stop goods falling off the platform
- The cage has fold down sides for easy loading and unloading
- Powder coated steel construction with vinyl platform
- Surround bumper on perimeter of trolley
- Ergonomically designed with handle at optimum height
- Polyurethane castors 2 x fixed, 2 x swivel

| Code   | Details                  | Load<br>Capacity<br>(kg) | Castors<br>(mm) | Handle<br>Height<br>(mm) | Platform<br>Size (mm) | Platform<br>Height<br>(mm) | Overall Size<br>LxWxH (mm) | Unit<br>Weight<br>(kg) |
|--------|--------------------------|--------------------------|-----------------|--------------------------|-----------------------|----------------------------|----------------------------|------------------------|
| TR1030 | Cage Trolley             | 220                      | 100             | 1000                     | 710x450               | 140                        | 820x490x1000               | 19                     |
| TR1031 | Cage Trolley             | 370                      | 125             | 1000                     | 880x580               | 190                        | 1000x620x1000              | 27                     |
| TR1005 | Brake Kit to suit TR1031 |                          |                 |                          |                       |                            |                            |                        |