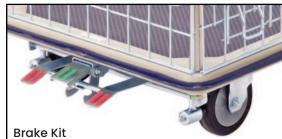

| Code   | Details                  | Load<br>Capacity (kg) | Castors<br>(mm) | Handle<br>Height (mm) | Shelf<br>Size (mm) | Shelf<br>Heights (mm) | Unit<br>Weight<br>(kg) |
|--------|--------------------------|-----------------------|-----------------|-----------------------|--------------------|-----------------------|------------------------|
| TR1020 | 2 Tier Trolley           | 120                   | 100             | 860                   | 750x490            | 140 + 660             | 20                     |
| TR1021 | 2 Tier Trolley           | 370                   | 125             | 1000                  | 920x620            | 180 + 780             | 27                     |
| TR1005 | Brake Kit to suit TR1021 |                       |                 |                       |                    |                       |                        |