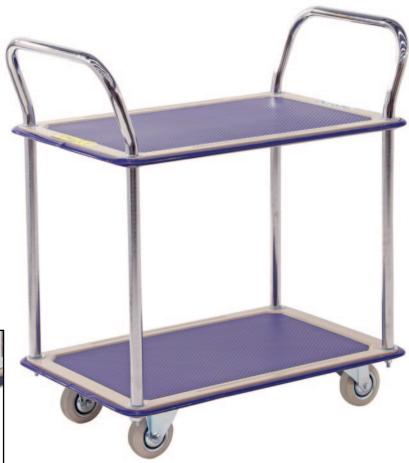

## **Multi-Purpose 2 Tier Trolleys**

- General purpose industrial quality 2 tier trolleys for goods movement
- Powder coated steel construction with vinyl decks
- Surround bumper on perimeter of trolley
- TR1020 Rubber castors 2 x fixed, 2 x swivel
- TR1021 Polyurethane castors 2 x fixed, 2 x swivel

| Code   | Details                  | Load<br>Capacity (kg) | Castors<br>(mm) | Handle<br>Height (mm) | Shelf<br>Size (mm) | Shelf<br>Heights (mm) | Unit<br>Weight<br>(kg) |
|--------|--------------------------|-----------------------|-----------------|-----------------------|--------------------|-----------------------|------------------------|
| TR1020 | 2 Tier Trolley           | 120                   | 100             | 860                   | 750x490            | 140 + 660             | 20                     |
| TR1021 | 2 Tier Trolley           | 370                   | 125             | 1000                  | 920x620            | 180 + 780             | 27                     |
| TR1005 | Brake Kit to suit TR1021 |                       |                 |                       |                    |                       |                        |