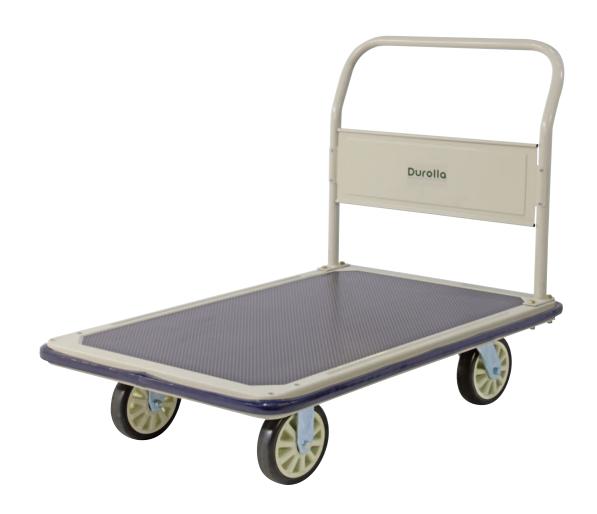

## **Extra Large Prestige Platform Trolley**

- · Powder coated steel construction with vinyl decks
- Surround bumper on perimeter of trolley
- Polyurethane castors 2 x fixed, 2 x swivel

| Code   | Details               | Load<br>Capacity<br>(kg) | Castors<br>(mm) | Handle<br>Height<br>(mm) | Platform<br>Size<br>(mm) | Platform<br>Height<br>(mm) | Unit<br>Weight<br>(kg) |
|--------|-----------------------|--------------------------|-----------------|--------------------------|--------------------------|----------------------------|------------------------|
| TR1015 | XL Platform Trolley   | 650                      | 200             | 1035                     | 1125x720                 | 245                        | 40                     |
| TR1016 | Optional Extra Handle |                          |                 |                          |                          |                            |                        |