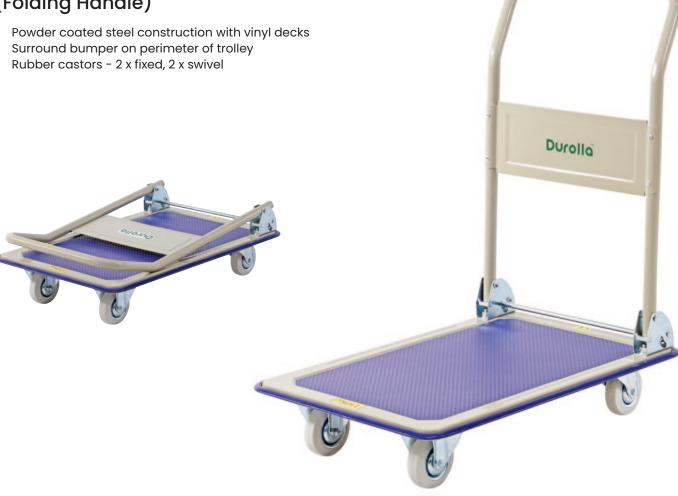

## Multi-Purpose Platform Trolleys (Folding Handle)

- •

| Code   | Load<br>Capacity (kg)    | Castors<br>(mm) | Handle<br>Height (mm) | Platform<br>Size (mm) | Platform<br>Height (mm) | Unit<br>Weight (kg) |
|--------|--------------------------|-----------------|-----------------------|-----------------------|-------------------------|---------------------|
| TR1000 | 150                      | 100             | 860                   | 740x480               | 150                     | 12                  |
| TR1001 | 250                      | 125             | 860                   | 920x610               | 180                     | 18                  |
| TR1002 | 370                      | 125             | 865                   | 880x580               | 190                     | 17                  |
| TR1005 | Brake Kit to suit TR1002 |                 |                       |                       |                         |                     |